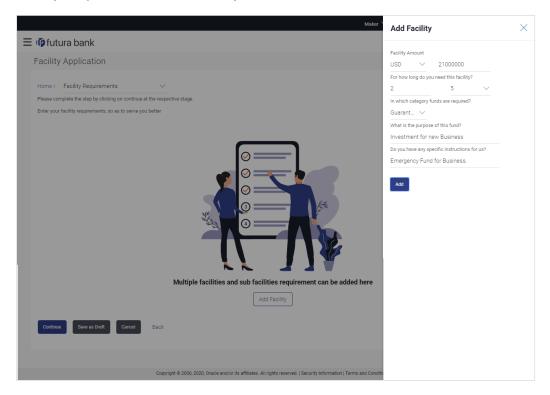

### **Facility Application**

|                                                                                                                                | Maker 🗡      | ATM/Branch | English $\checkmark$            | Third Party 🗸                     |
|--------------------------------------------------------------------------------------------------------------------------------|--------------|------------|---------------------------------|-----------------------------------|
| $\equiv$ ( $\hat{p}$ futura bank                                                                                               | Q            | Melo       | come, sreeharsh<br>Last login : | a Industries 🗸<br>23 Apr 03:19 PM |
| Facility Application                                                                                                           |              |            |                                 |                                   |
| <section-header><section-header><text><text><text><image/><text></text></text></text></text></section-header></section-header> | ere          |            | Sunri                           | ise Coffee                        |
| Copyright © 2006, 2020, Oracle and/or its affiliates. All rights reserved.   Security Information   Terms and                  | d Conditions |            |                                 |                                   |

### **Field Description**

| Field Name                     | Description                                                                                                                                                                                                                 |  |  |  |  |
|--------------------------------|-----------------------------------------------------------------------------------------------------------------------------------------------------------------------------------------------------------------------------|--|--|--|--|
| Navigating path<br>to the step | Select the step from the drop- down list to navigate to the step in which details are to be filled for the facility application.<br>OR<br>Click the <b>Home</b> link to navigate back to facility application summary page. |  |  |  |  |
| Party Name                     | Displays the party name for whom the facility is to be applied.                                                                                                                                                             |  |  |  |  |

3. Click Add Facility. The Add Facility overlay screen appears.

**Facility Requirements - Add Facility** 

| Field Name                                    | Description                                                  |
|-----------------------------------------------|--------------------------------------------------------------|
| Add Facility Ove                              | rlay                                                         |
| Facility Currency                             | The currency in which facility is to be applied.             |
| Facility Amount                               | The amount for which the facility is to be applied.          |
| For how long do<br>you need this<br>facility? | The tenure for the facility in 'Year' and 'Months'.          |
| In which<br>category funds<br>are required?   | The facility category under which facility is to be applied. |
| What is the<br>purpose of this<br>fund?       | The purpose for applying the facility.                       |

#### Field Name Description

Do you have any The remarks/ instructions that needs to be communicated to the bank. specific instructions for us?

- 4. From the **Currency** list, select the appropriate currency for the facility.
- 5. In the **Amount** field, enter the amount for the facility.
- 6. From the Year and Month list, select the tenure for the facility.
- 7. From the Funding Type list, select the appropriate category for the facility.
- 8. In the **Purpose** field, enter the purpose for applying for the facility.
- 9. In the **Specific Instructions** field, enter the specific instructions to be given to the bank, if any.
- 10. Click **Add**. The facility requirement details gets added in a card form in the **Facility Requirement Details** screen.